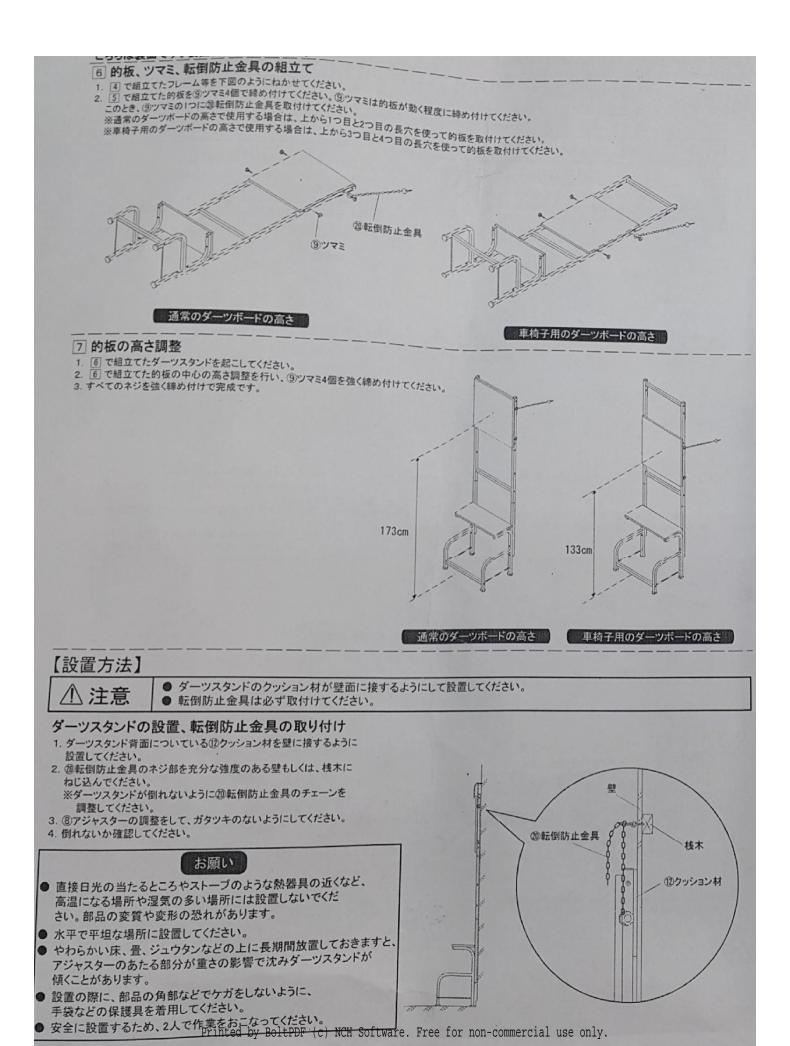

Printed by BoltPDF (c) NCH Software. Free for non-commercial use only.







●汚れを落とす際は、薄めた中性洗剤をふくませた布で拭いたあと、洗剤成分が残らないよう水をふくませた布で拭き取り、 その後水分が残らないように乾いた布で拭いてください。

## 【製品仕様】

| 機種番号 | 1                  | LR-903               |  |
|------|--------------------|----------------------|--|
| 製品寸法 | Contraction of the | 幅57cm×奥行42cm×高さ203cm |  |
| 生産国  |                    | 台湾                   |  |

| 部品名                           | 材質                   |  |
|-------------------------------|----------------------|--|
| 的板・棚板                         | パーティクルボード 表面: PVCシート |  |
| 下フレーム 上フレーム(上)(中)(下)<br>幅フレーム | 鋼管·鋼板 粉体塗装:黒         |  |
| ツマミ                           | ポリエチレン樹脂 鉄           |  |
| アジャスター                        | ポリエチレン樹脂 鉄           |  |

LR-903/K

Printed by BoltPDF (c) NCH Software. Free for non-commercial use only.