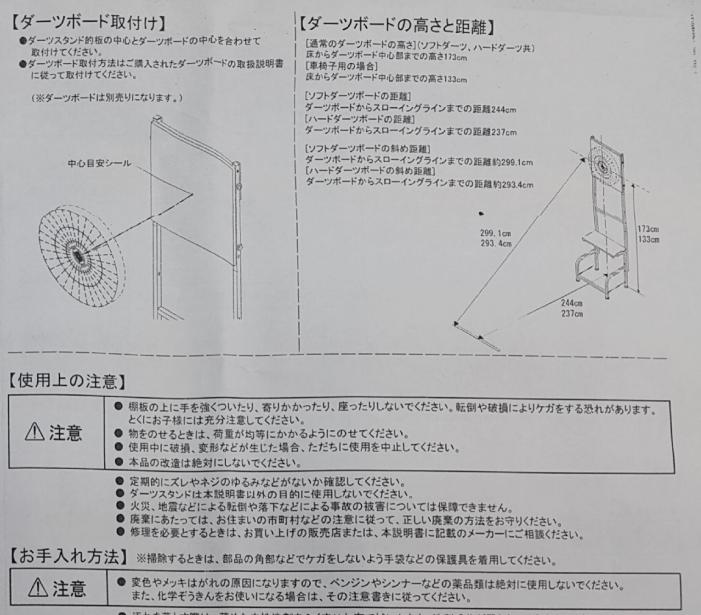

Printed by BoltPDF (c) NCH Software. Free for non-commercial use only.







●汚れを落とす際は、薄めた中性洗剤をふくませた布で拭いたあと、洗剤成分が残らないよう水をふくませた布で拭き取り、 その後水分が残らないように乾いた布で拭いてください。

## 【製品仕様】

| 機種番号 | 1                  | LR-903               |  |
|------|--------------------|----------------------|--|
| 製品寸法 | Contraction of the | 幅57cm×奥行42cm×高さ203cm |  |
| 生産国  |                    | 台湾                   |  |

| 部品名                           | 材質                   |  |
|-------------------------------|----------------------|--|
| 的板・棚板                         | パーティクルボード 表面: PVCシート |  |
| 下フレーム 上フレーム(上)(中)(下)<br>幅フレーム | 鋼管·鋼板 粉体塗装:黒         |  |
| ツマミ                           | ポリエチレン樹脂 鉄           |  |
| アジャスター                        | ポリエチレン樹脂 鉄           |  |

LR-903/K

Printed by BoltPDF (c) NCH Software. Free for non-commercial use only.