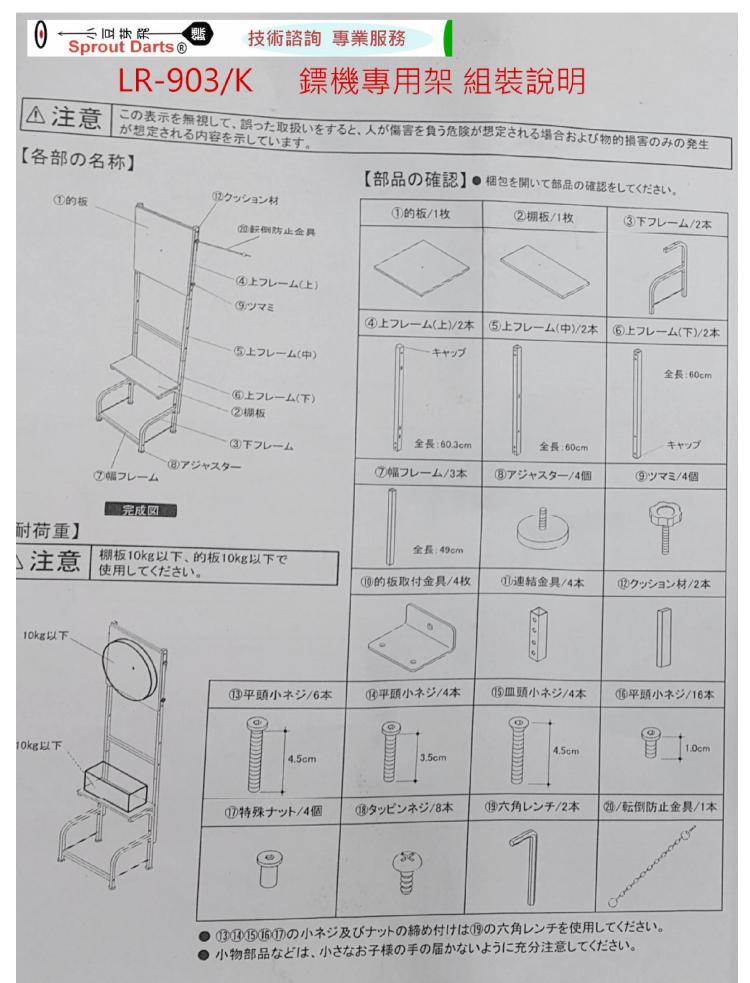

Printed by BoltPDF (c) NCH Software. Free for non-commercial use only.







●汚れを落とす際は、薄めた中性洗剤をふくませた布で拭いたあと、洗剤成分が残らないよう水をふくませた布で拭き取り、 その後水分が残らないように乾いた布で拭いてください。

## 【製品仕様】

| 機種番号 | 1                  | LR-903               |  |
|------|--------------------|----------------------|--|
| 製品寸法 | Contraction of the | 幅57cm×奥行42cm×高さ203cm |  |
| 生産国  |                    | 台湾                   |  |

| 部品名                           | 材質                   |  |
|-------------------------------|----------------------|--|
| 的板・棚板                         | パーティクルボード 表面: PVCシート |  |
| 下フレーム 上フレーム(上)(中)(下)<br>幅フレーム | 鋼管·鋼板 粉体塗装:黒         |  |
| ツマミ                           | ポリエチレン樹脂 鉄           |  |
| アジャスター                        | ポリエチレン樹脂 鉄           |  |

LR-903/K

Printed by BoltPDF (c) NCH S