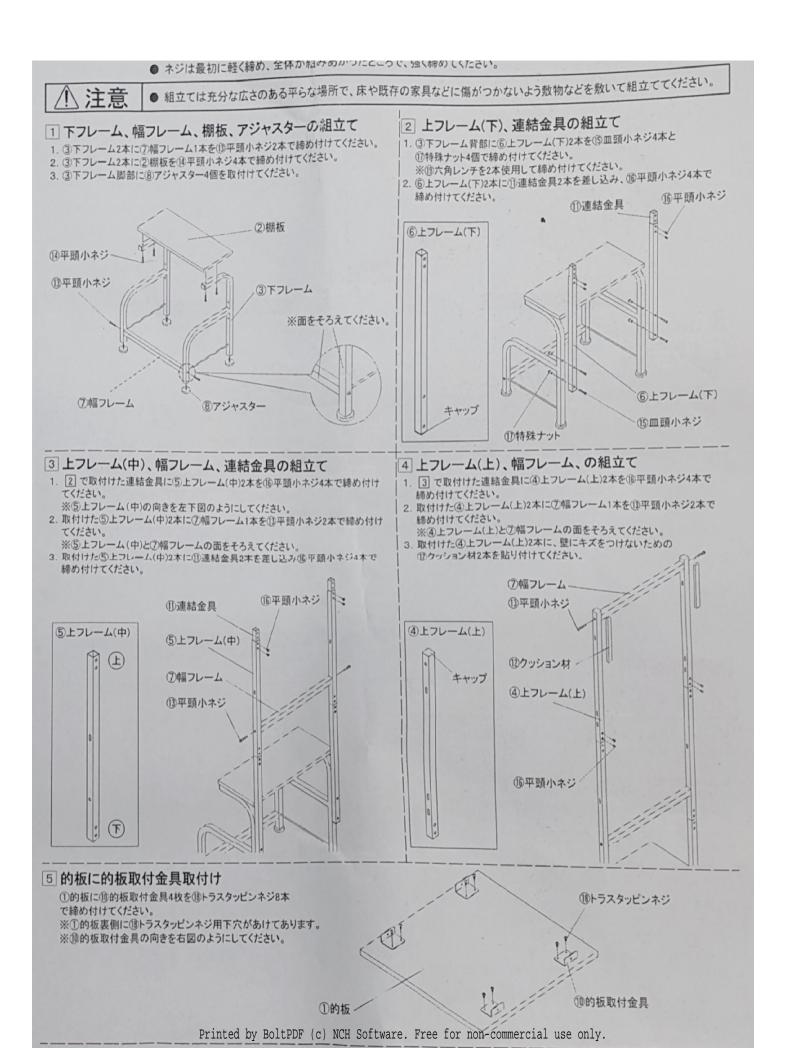

Printed by BoltPDF (c) NCH Software. Free for non-commercial use only.







●汚れを落とす際は、薄めた中性洗剤をふくませた布で拭いたあと、洗剤成分が残らないよう水をふくませた布で拭き取り、 その後水分が残らないように乾いた布で拭いてください。

## 【製品仕様】

| 機種番号 | 1                  | LR-903               |  |
|------|--------------------|----------------------|--|
| 製品寸法 | Contraction of the | 幅57cm×奥行42cm×高さ203cm |  |
| 生産国  |                    | 台湾                   |  |

| 部品名                           | 材質                   |  |
|-------------------------------|----------------------|--|
| 的板・棚板                         | パーティクルボード 表面: PVCシート |  |
| 下フレーム 上フレーム(上)(中)(下)<br>幅フレーム | 鋼管·鋼板 粉体塗装:黒         |  |
| ツマミ                           | ポリエチレン樹脂 鉄           |  |
| アジャスター                        | ポリエチレン樹脂 鉄           |  |

LR-903/K

Printed by BoltPDF (c) NCH Software. Free for non-commercial use only.